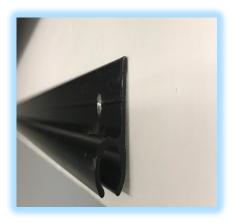

### **Inside Mount**

**Guide Description**: Track is mounted to the underside of support beam and screen fit inside the frames