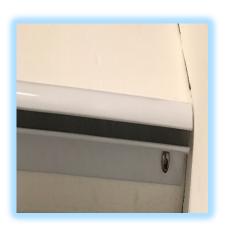

# Face Mount

**Guide Description**: Track is mounted on the face of support beam