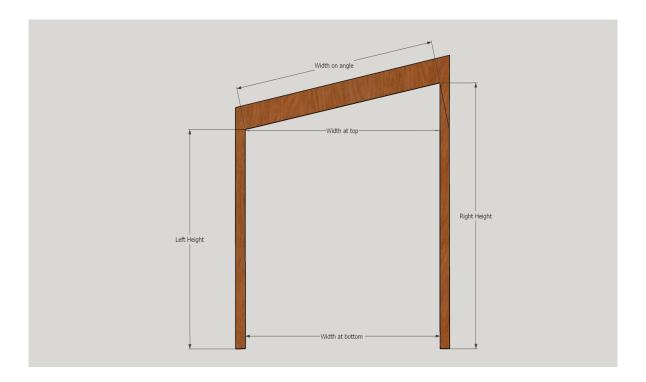

#### Measuring Guide for Angled Roof applications

- Measure the width at the top
- Measure width the Bottom
- Measure the length of the angled support
- Measure the left-hand height
- Measure the right-hand height
- Complete the measuring guide