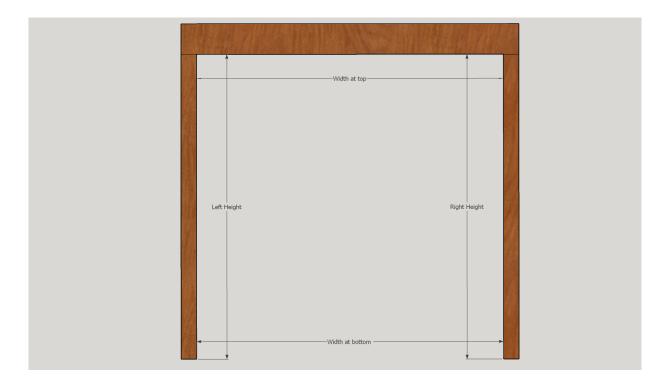

#### Measuring Guide for Rectangle applications

- Measure the width at the top
- Measure width the Bottom
- Measure the left-hand height
- Measure the right-hand height
- Complete the measuring guide