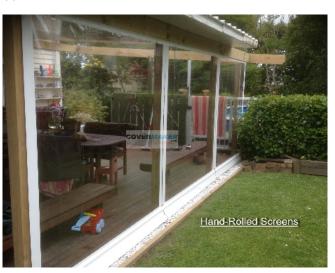

|                                             |                         |
| Screen 5 |            |                   |                         |                        |                         |                                             |                         |
| Screen 6 |            |                   |                         |                        |                         |                                             |                         |
| Screen 7 |            |                   |                         |                        |                         |                                             |                         |



### **Inside Mount**



**Guide Description**: Track is mounted to the underside of support beam and screen fit inside the frames



# Face Mount



**Guide Description**: Track is mounted on the face of support beam





#### Measuring Guide for Rectangle applications

- Measure the width at the top
- Measure width the Bottom
- Measure the left-hand height
- Measure the right-hand height
- Complete the measuring guide





#### Measuring Guide for Angled Roof applications

- Measure the width at the top
- Measure width the Bottom
- Measure the length of the angled support
- Measure the left-hand height
- Measure the right-hand height
- Complete the measuring guide