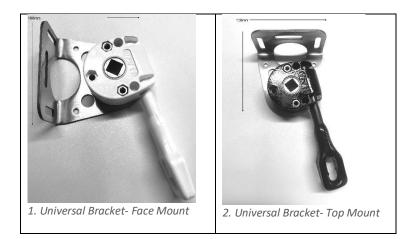

The mounting brackets are 100mm deep.

Step 2: Measure the extension

This is the length the awning will extend out to when in place.

The awning is supplied with extra cloth to cover the roller when extended.