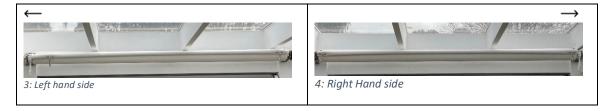

## Step 3: Gearbox Side

Record the side you require the removable crank handle to be.

Remember this is recorded as looking back at the awning.

Step 4: Gearbox colour Record Gearbox and handle colour: Black / White